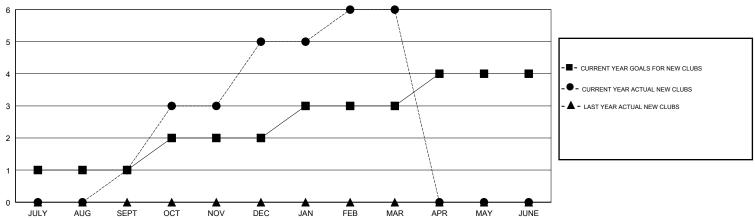

### **LOCATION PHILIPPINES**

**GMT CA** 

| Clubs                 |               |           |               | Members               |                           |                         |                                                    |
|-----------------------|---------------|-----------|---------------|-----------------------|---------------------------|-------------------------|----------------------------------------------------|
| RESULTS FOR 2017-2018 |               |           |               | RESULTS FOR 2017-2018 |                           |                         |                                                    |
| QUARTER               | NEW CLUB GOAL | NEW CLUBS | DROPPED CLUBS | QUARTER               | MEMBER GROWTH NET<br>GOAL | MEMBER GROWTH<br>ACTUAL | DROPPED<br>MEMBERS ACTUAL<br>(including transfers) |
| JULY/AUG/SEPT         | 1             | 1         | 0             | JULY/AUG/SEPT         | 40                        | 91                      | 63                                                 |
| OCT/NOV/DEC           | 1             | 4         | 0             | OCT/NOV/DEC           | 80                        | 183                     | 25                                                 |
| JAN/FEB/MAR           | 1             | 1         | 0             | JAN/FEB/MAR           | 40                        | 61                      | 18                                                 |
| APR/MAY/JUNE          | 1             | 0         | 0             | APR/MAY/JUNE          | 40                        | 0                       | 0                                                  |

#### GOALS AND ACTUAL NEW CLUBS CUMULATIVE