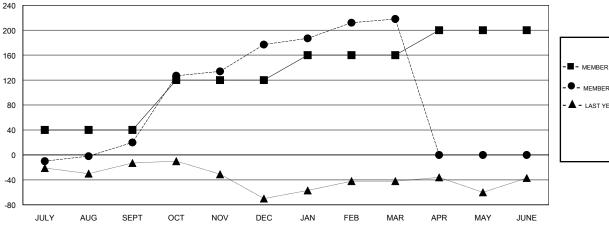

### **LOCATION PHILIPPINES**

**GMT CA** 

| Clubs                 |               |           |               | Members               |                           |                         |                                                    |
|-----------------------|---------------|-----------|---------------|-----------------------|---------------------------|-------------------------|----------------------------------------------------|
| RESULTS FOR 2017-2018 |               |           |               | RESULTS FOR 2017-2018 |                           |                         |                                                    |
| QUARTER               | NEW CLUB GOAL | NEW CLUBS | DROPPED CLUBS | QUARTER               | MEMBER GROWTH NET<br>GOAL | MEMBER GROWTH<br>ACTUAL | DROPPED<br>MEMBERS ACTUAL<br>(including transfers) |
| JULY/AUG/SEPT         | 1             | 1         | 0             | JULY/AUG/SEPT         | 40                        | 91                      | 63                                                 |
| OCT/NOV/DEC           | 1             | 4         | 0             | OCT/NOV/DEC           | 80                        | 183                     | 25                                                 |
| JAN/FEB/MAR           | 1             | 1         | 0             | JAN/FEB/MAR           | 40                        | 61                      | 18                                                 |
| APR/MAY/JUNE          | 1             | 0         | 0             | APR/MAY/JUNE          | 40                        | 0                       | 0                                                  |

### GOALS AND ACTUAL MEMBERS CUMULATIVE

| ■ MEMBER GROWTH NET GOAL          |  |
|-----------------------------------|--|
| - ● - MEMBER GROWTH ACTUAL        |  |
| - ▲ - LAST YEAR MEMBERSHIP ACTUAL |  |
|                                   |  |
|                                   |  |
|                                   |  |